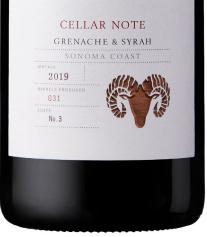

## 2019 GRENACHE & SYRAH, CELLAR NOTE

APPELLATION Sonoma Coast

VINIFICATION 18 months in barrel 30% new French oak 33% whole cluster Native fermentation

ALCOHOL 14.3%

COMPOSITION 54% Grenache 46% Syrah

SRP \$58